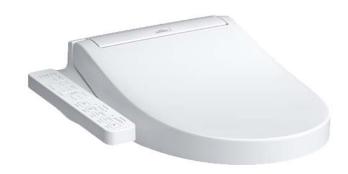

## WASHLET C2

## eatures

- EWATER+ spreads out and keeps the nozzle clean by preventing bacteria with sanitizing effect
- PREMIST water is sprayed inside the toilet bowl to make it difficult for dirt to adhere
- Fully equipped with comfortable rear, front and oscillating cleansing functions
- Adjustable WARM AIR DRYING
- **HEATED SEAT with temperature control**
- Auto powerful DEODORIZER activates after every usage

## Specifications 5

Bowl Shape: Round

Water Pressure: 0.05Mpa~0.75Mpa 220~240V , 50/60Hz, 315~371W Power Rating:

Length of Power Cord: 1.2 m

Material:

Plastic

Size: 472W x 483D x 147H mm

## Parts description

TCF23400AAA WASHLET Round

White #NW1