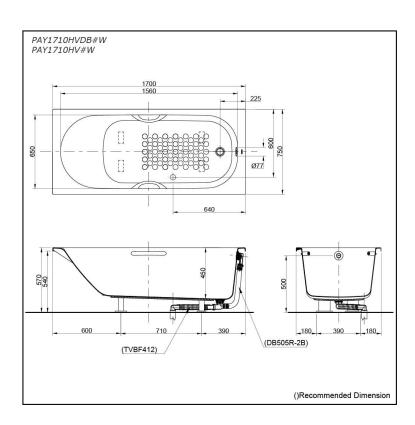

# Specifications 5

1700W x 750D x 570H mm Size:

Acrylic Material: **Actual Capacity:** 238L

Pop-up Waste: Included Waste

(PAY1710HVDB#W) Not Include (PAY1710HV#W)

# Parts description

PAY1710HVDB#W

Acrylic Non-Apron Bathtub (w/ Hand Grip) - w/ DB505R-2B (Pop-up Waste) - w/ TVBF412 (Flexible Drain Hose)

- PAY1710HV#W

Acrylic Non-Apron Bathtub (w/ Hand Grip)

#### **Optional Parts**

- DB505R-2B (PAY1710HV#W) Pop-up Waste
- TVBF412 (PAY1710HV#W) Flexible Drain Hose

White