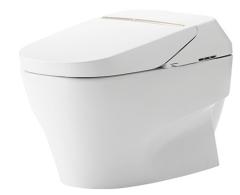

#### NEOREST XH II Luxurious Integrated Toilet

# Parts description

- CW993VA Elongated Closet Bowl (S-Trap) (Rough-in 305)
- TCF993WA WASHLET unit

White (CEFIONTECT)