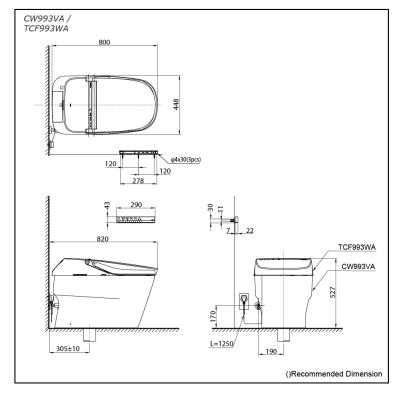

## **S**pecifications

Siphon-Jet TORNADO FLUSH Flush system:

3.8L / 3L Water Use: Rough-in: 305 mm Bowl Shape: Elongated

0.05MPa~0.75MPa Water Pressure: 220~240V, 50/60Hz, 841~851W Power Rating:

Length of Power 1.2 m

Cord:

Material:

Bowl -Vitreous China Seat & Cover -Plastic Remoter Controller

-Aluminium

448Wx820Dx527H mm